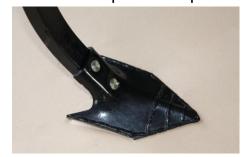

Стойка с чизельной лапой

Чизельный рабочий орган

По сравнению с дискаторами, дисковыми плугами, отвальными плугами, глубокорыхлителями и плоскорезами, чизельный плуг требует меньших энергозатрат менее мощного трактора. Для безотвальной вспашки чизельным плугом требуется почти в 2 раза меньше энергозатрат и ГСМ. Ширина захвата и производительность обработки одним и тем же трактцором при замене отвальной вспашки чизельной увеличивается в 1,8 раза.