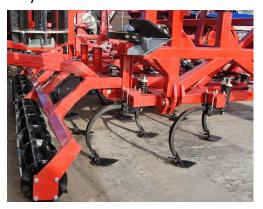

**Комплектуется мощными стойками из пружинной стали, установленными на двухпружинных амортизаторах**. Стойки отклоняются при наезде на препятствия, что предотвращает их поломку. Пружинные стойки при работе совершают колебательные движения и лучше разрыхляют пахотный слой.

Рабочие органы чизельного плуга. Мощные пружинные стойки, прикатывающий каток с усиленными подшипниками