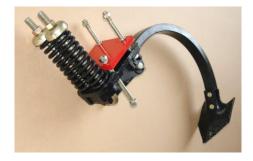

**Комплектуется мощными стойками из пружинной стали, установленными на двухпружинных амортизаторах**. Стойки отклоняются при наезде на препятствия, что предотвращает их поломку. Пружинные стойки при работе совершают колебательные движения и лучше разрыхляют пахотный слой.

Стойка с чизельной лапой

Чизельный рабочий орган

По сравнению с дискаторами, дисковыми плугами, отвальными плугами, глубокорыхлителями и плоскорезами, чизельный плуг требует меньших энергозатрат менее мощного трактора. Для безотвальной вспашки чизельным плугом требуется почти в 2 раза меньше энергозатрат и ГСМ. Ширина захвата и производительность обработки одним и тем же трактцором при замене отвальной вспашки чизельной увеличивается в 1,8 раза.