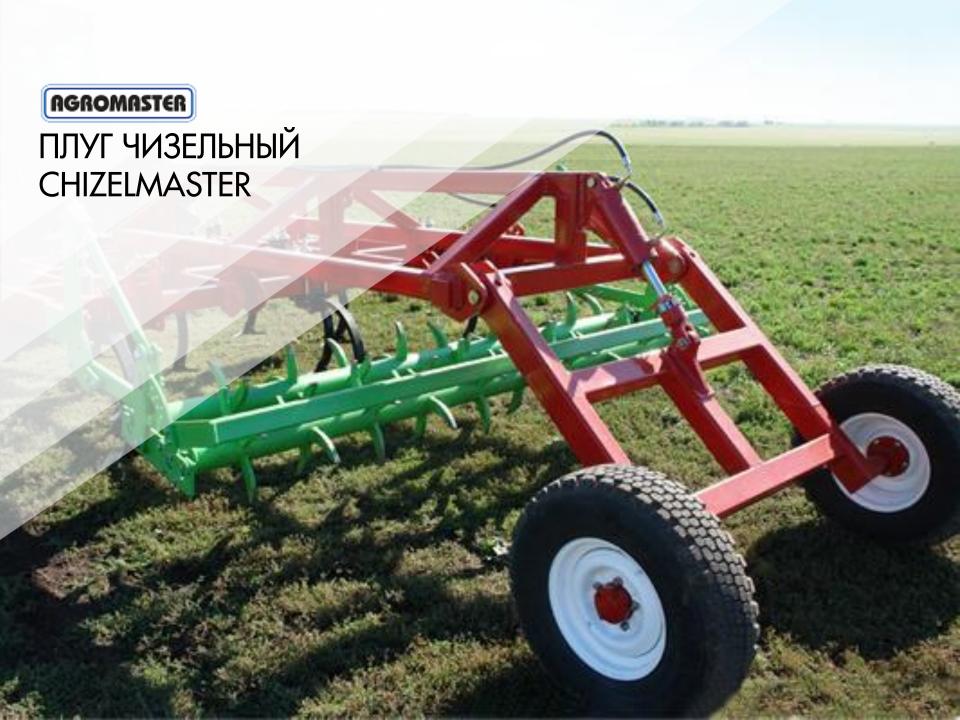

## НАЗНАЧЕНИЕ

Предназначен для безотвального рыхления на глубину до 28 см. Применяется для ежегодной вспашки при классической технологии возделывания и для борьбы с переуплотнением почвы при минимальной технологии рыхления чизельным плугом проводиться раз в 5-7 лет или один раз за севооборот.

В отличии от отвальной обработки, при безотвальной вспашке все растительные остатки остаются на поверхности и укрывают её растительным, соломистым одеялом, защищающим почву от иссушения , прямых солнечных лучей, водной и ветровой эрозии.

**Комплектуется мощными стойками из пружинной стали, установленными на двухпружинных амортизаторах**. Стойки отклоняются при наезде на препятствия, что предотвращает их поломку. Пружинные стойки при работе совершают колебательные движения и лучше разрыхляют пахотный слой.